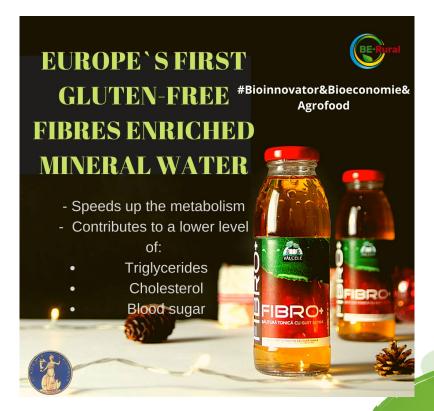

#### FIBRO+

Europe's first gluten-free fibres enriched natural mineral water for the disease of the century – the gluten intolerance. Soft drink resulted from the combination of bio chicory roots with mineral water from Vâlcele, central Romania.

- Romanian local product (Vâlcele, Covasna County), developed by Wega Invest Ltd in collaboration with IBA Bucharest (National Institute of Research and Development for Food Bioresources)
- Speeds up the metabolism
- Contributes to a lower level of:
  - Triglycerides
  - Cholesterol
  - Blood sugar

By the cooperation of Wega Invest LTD and IBA Bucharest (National Institute of Research and Development for Food Bioresources), both members of the Agrofood Regional Innovative Cluster, developed together Europe's first gluten-free fibres (from chicory roots) enriched natural mineral water. This beverage is recommended for people suffering from gluten intolerance, as well as for those who adopted a healthy lifestyle, pointing out that the mineral water with fibres helps lower triglycerides, cholesterol, blood sugar level and speeds up intestinal transit. Furthermore, it is an excellent remedy for stress, or patients suffering from ulcer or osteoporosis.