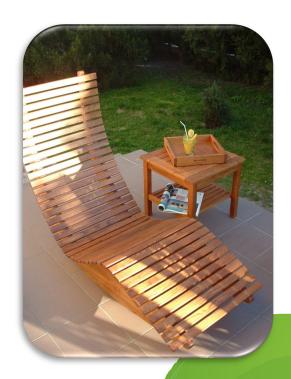

## Concept: ECOLOGICAL SOLID WOOD FURNITURE

Only natural materials, colours, and textures!

The individual design options will turn the house into a place full of inspiration. Individually designed and customized according to the customer's wishes, each piece of furniture is unique.

Sophisticated and flexible!

Our furniture is also special because it is very durable. We have noticed that the new assembly solutions, widely used today in the furniture industry, do not offer a decent resistance. That's why we went back in time and adopted traditional construction solutions, the ones used by our grandparents and great-grandparents, such as the dovetail assembly.

Execution takes longer, but it's worth it!

Our pure solid wood furniture is finished exclusively with ecological material based on water and natural oils, which makes it possible to create a healthy environment without harmful substances. The wood supports the healthy climate in the house, its warm appearance gives safety and comfort.