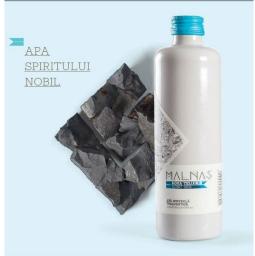

#### AQUA TELLURIS – ORVELL SRL

Malnaş Aqua Telluris is a therapeutic mineral water that comes from the Maria artesian spring in Malnaş-Băi. Malnaş Aqua Telluris is a water extremely rich in salts and minerals. The latest clinical studies have shown that due to its alkalizing property, it can be successfully used in the prevention and treatment of gastric acidity and pain, chronic gastroduodenitis, biliary dyskinesia, chronic cholecystitis, Helicobacter pylori infection. Therapeutic water also lowers blood sugar, cholesterol, and triglycerides. The Malnaş Aqua Telluris brand is currently owned by the Orvell company. 4460 BC The ancestors from Malnaş-Băi.

The Maria spring was rehabilitated using the old method with ceramic pipe and clay sealing. Finally having a name of its own and keeping its healing qualities unaltered, Malnaş Aqua Telluris was launched on the market in a new format and commensurate with its reputation.

"In 2008, we stopped the production of one-liter bottles. I did tests for a year on cells and sixty patients. During this time, we also researched the packaging and produced a packaging that is exactly how we discovered the source. There was an intact ceramic tube. I found this material in Western Europe and with some improvements I found the optimal packaging. Thus, the water is bottled exactly as it comes from the spring. Water can be ordered online and can be found at treatment clinics, spas. Anyone can order a bottle or treatment. The first lasts a maximum of one week, and at most a maximum of one month ", said Arpad Toth, the company's manager.

According to him, water contains potassium, sodium, calcium, iron and magnesium, and doctors recommend it for treating or ameliorating

www.malnas.at

gastrointestinal diseases, heartburn, or bile problems. It is said to be good for other health problems, because it reduces cholesterol levels, regulates blood sugar, pH levels, maintains constant body weight, cleanses the body of toxins, and strengthens the immune system.