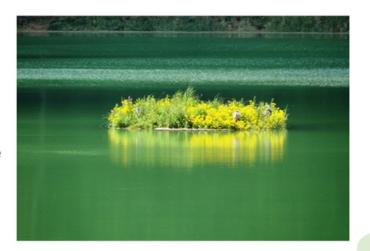

#### Concept:

The main purpose of the Underwater Research Center is to study those systems in nature, which are applicable in the interest of the human species and have the following characteristics:

- M.I.S (MAKE IT SIMPLE): to be applicable by as wide a mass of people as possible, requiring minimal knowledge (education, skill, physical strength)
- The materials used should be waste, recycled materials, at hand, if possible without costs or with minimal costs (used tires, used bottles).
- To be sustainable in the medium and long term, imitating the natural processes (biological, chemical, physical) characteristic of the environment in which they are applied.

Such an application is aquaponic systems that can provide plant and animal food, medicines cultivating medicinal plants, biological filters for water purification, regeneration of plant soils. In Dalnic research projects we use native plant and animal species from the area, which are already part of the natural circuit and are adapted to the local environment..

In these projects the waste from the textile industry is being used as:

- substrate for hydroponic plants,
- environment for the development of microorganisms, which make up different biofilters, both aerob and anaerob
- substrate for natural products (e.g., mobile natural turf)
- substrate for mobile, artificial islets, planted with species capable of treating wastewater through the biotecton layer produced on the surface of submerged parts

jenoszabo68@gmail.com

www.jeno.ro

#Bioinovator&Bioeconomie

SUBACVATICE jenoszabo68@gmail.com

www.jeno.ro

CENTRUL DE CERCETARI

Inovație: plaurul artificial

Modular: transportabil, interconectabil, mărimea și forma se poate adapta obiectivului urmărit, extensibil și ulterior

Construit din materiale biodegradabile (lemn, pânză de iută, etc.) care se descompun sau se absorb pe măsura autoregenerării plaurului

Sursa foto: www.blumberg-engineers.com

Manole Silviu
Director
WEGA INVEST LTD
Cluster member: AGROFOOD