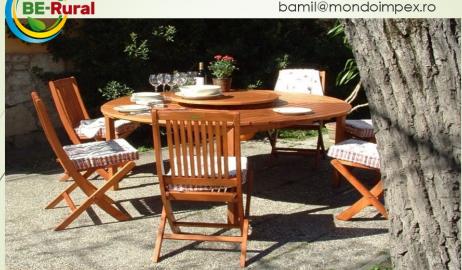

BAGOLY Miklós - Levente Administrator Mondoimpex LTD

Cluster member: PRO WOOD Regional Wood

Industry Cluster

## Concept:

Mondoimpex produces acacia garden furniture. The peculiarity of this species is the resistance. Acacia comes from America, grows quickly and evenly, reaching even 30 m.

Acacia furniture fits perfectly in the garden as it is not affected by the vagaries of the weather - it can be left outside in winter.

"We are so confident in our products that we offer a 10-year warranty for outdoor use throughout the year." – BAGOLY Miklós-Levente

bamil@mondoimpex.ro

#BIOECONOMY

Mobilier de grădină din lemn de salcâm – rezistență, garanție 10 ani!