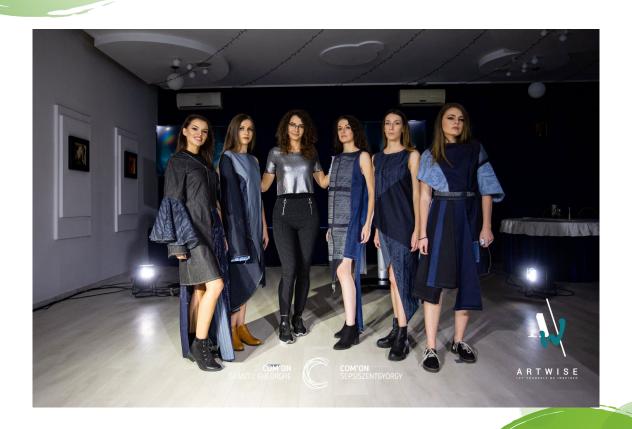

#Bioinnovator&Bioeconomie&Biotehnologie

Gászpor Edina Administrator Re-Text Studio LTD

Cluster member: Transylvania Textile & Fashion Cluster

#### **Product:** Bathroom towel set with two sides

The product is manufactured of natural materials, respectively linen and cotton. One part of the towel is manufactured of cotton, and the other part of a mixture of linen and cotton.

The innovative character of the product consists precisely in the combination of the two natural fabrics and in the way of using it. The use of this towel helps to maintain healthy skin of the human body.