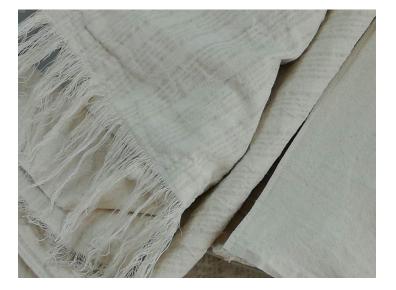

#### **Product:** Bathroom towel set with two sides

The product is manufactured of natural materials, respectively linen and cotton. One part of the towel is manufactured of cotton, and the other part of a mixture of linen and cotton.

The innovative character of the product consists precisely in the combination of the two natural fabrics and in the way of using it. The use of this towel helps to maintain healthy skin of the human body.

The characteristics of the cotton: it is a natural, soft, hydroscopic fabric, the degree of absorption reaching 20% of its mass, it is a resistant material both dry and wet.

**Step 2:** gently wipe the body with the other side of the towel, which is manufactured from a mixture of linen and bbc, this texture having a much higher degree of absorption than bbc (it can absorb up to 150% of its weight in water), has exfoliating properties, which can replace scrub products for face and body.

Characteristics of linen fabric: it is a natural fabric, without chemicals with a high degree of water absorption, it dries quickly due to the insulating fibers, flax fibers receive and easily give off water vapor. The colour of the linen gives a special look to the fabrics, it is processed in the natural colour, resulting in a comfort and a valuable aesthetic aspect. From ancient times the linen fabric is known as a hypoallergenic, natural, antifungal, moisture-absorbent, durable, resistant fabric that contributes to the health of the human body.