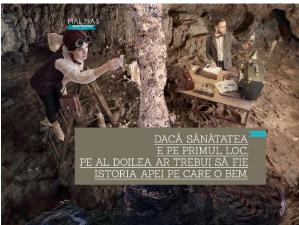

#### AQUA TELLURIS – ORVELL SRL

Malnaş Aqua Telluris is a therapeutic mineral water that comes from the Maria artesian spring in Malnaş-Băi. Malnaş Aqua Telluris is a water extremely rich in salts and minerals. The latest clinical studies have shown that due to its alkalizing property, it can be successfully used in the prevention and treatment of gastric acidity and pain, chronic gastroduodenitis, biliary dyskinesia, chronic cholecystitis, Helicobacter pylori infection. Therapeutic water also lowers blood sugar, cholesterol, and triglycerides. The Malnaş Aqua Telluris brand is currently owned by the Orvell company. 4460 BC The ancestors from Malnaş-Băi.

The Maria spring was rehabilitated using the old method with ceramic pipe and clay sealing. Finally having a name of its own and keeping its healing qualities unaltered, Malnaş Aqua Telluris was launched on the market in a new format and commensurate with its reputation.

"In 2008, we stopped the production of one-liter bottles. I did tests for a year on cells and sixty patients. During this time, we also researched the packaging and produced a packaging that is exactly how we discovered the source. There was an intact ceramic tube. I found this material in Western Europe and with some improvements I found the optimal packaging. Thus, the water is bottled exactly as it comes from the spring. Water can be ordered online and can be found at treatment clinics, spas. Anyone can order a bottle or treatment. The first lasts a maximum of one week, and at most a maximum of one month ", said Arpad Toth, the company's manager.

According to him, water contains potassium, sodium, calcium, iron and magnesium, and doctors recommend it for treating or ameliorating

www.malnas.at

gastrointestinal diseases, heartburn, or bile problems. It is said to be good for other health problems, because it reduces cholesterol levels, regulates blood sugar, pH levels, maintains constant body weight, cleanses the body of toxins, and strengthens the immune system.